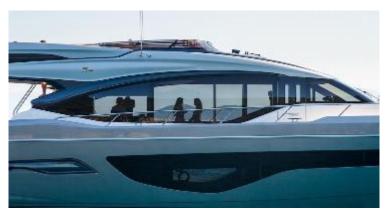

## **Exterior Comfort**

### At the Sportbridge:

- Cockpit with screens
- Large independent bench with table
- L-shaped bench seat to port and starboard convertible into a sundeck
- Bar with electric barbecue, sink, and cooler
- Audio system with waterproof speakers
- Wetbar with BBQ, sink and coolbox