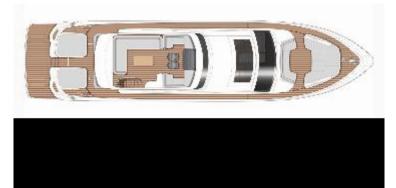

## **Exterior Comfort**

### At the Sportbridge:

- Cockpit with screens
- Large independent bench with table
- L-shaped bench seat to port and starboard convertible into a sundeck
- Bar with electric barbecue, sink, and cooler
- Audio system with waterproof speakers
- Wetbar with BBQ, sink and coolbox

#### In the Cockpit:

- 2 rear sun loungers with lazaretto
- Large configurable bench
- Teak table
- Hydraulic swim platform
- Gyroscopic stabilizers