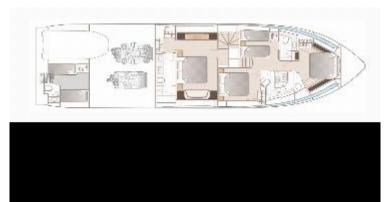

## **Interior Comfort**

- 4 cabins, including three doubles and one twin
- 4 ensuite bathrooms
- Spacious main deck saloon
- Air conditioning