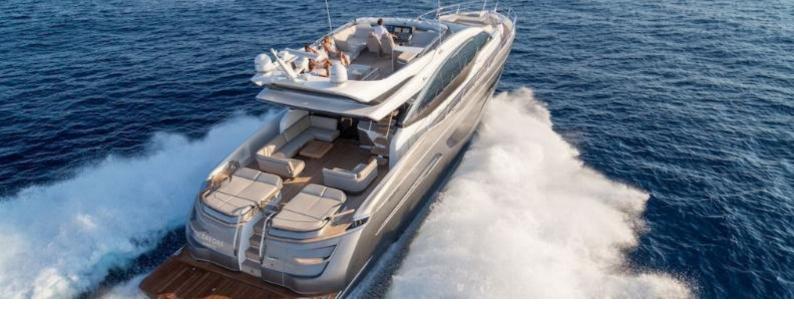

# PRINCESS YACHTS S78 'SCORE ONE' - 23M - 12 GUESTS / 4 CABINS / 8 SLEEPS

Rent the Princess S78 in Corsica – The Exquisite luxury yacht perfect to cruise around Corsica and Sardinia! Discover the Princess S78, a luxury yacht available for rent in Corsica with Santarelli Marine. This model combines modern design, exceptional comfort, and superior performance, making it perfect for exploring the stunning coastlines of Ajaccio, Porto-Vecchio, Calvi, and Saint-Florent. With its spacious deck, luxurious interiors, and high-quality amenities, the Princess S78 is perfect for an unforgettable Mediterranean cruise. This high-end yacht also offers the opportunity to explore the beautiful beaches and coves of Sardinia, just a few hours away, for a complete Mediterranean experience.

## **Specification**

Brand : Princess Yachts

Overall Length: 22.87 M

Draft: 1.77 M

Engine Power : 3800 CV Displacement : 6000 L Top Speed : 37 knots

Berths: 8

Model: S78 'SCORE ONE' - 23m - 12 guests / 4 cabins / 8 sleeps