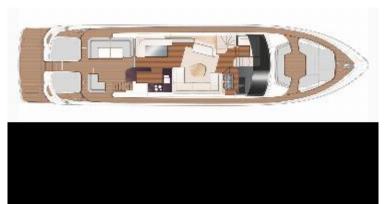

## **Interior Comfort**

- 4 cabins, including three doubles and one twin
- 4 ensuite bathrooms
- Spacious main deck saloon
- Air conditioning