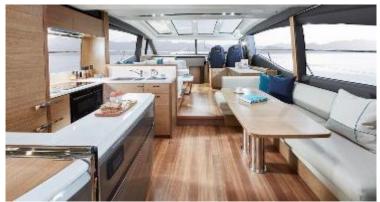

## **Interior Comfort**

The all-new Princess V65 is a game changer.

Her flexible saloon can be climate controlled or opened to the elements via triple sliding aft doors and a retractable sunroof. Below deck, eight guests enjoy four beautifully appointed cabins all bathed in natural light from elegant hull glazing, with the option of a further single cabin aft for occasional guests or crew.