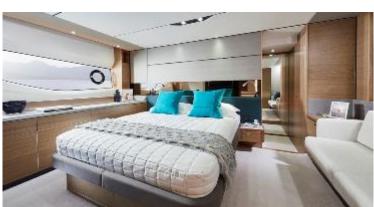

## **Interior Comfort**

The all-new Princess V65 is a game changer.

Her flexible saloon can be climate controlled or opened to the elements via triple sliding aft doors and a retractable sunroof. Below deck, eight guests enjoy four beautifully appointed cabins all bathed in natural light from elegant hull glazing, with the option of a further single cabin aft for occasional guests or crew.