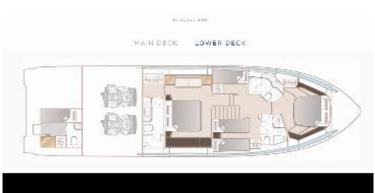

## **Interior Comfort**

The all-new Princess V65 is a game changer.

Her flexible saloon can be climate controlled or opened to the elements via triple sliding aft doors and a retractable sunroof. Below deck, eight guests enjoy four beautifully appointed cabins all bathed in natural light from elegant hull glazing, with the option of a further single cabin aft for occasional guests or crew.