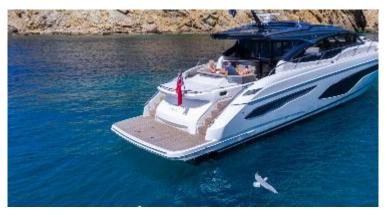

## **Exterior Comfort**

Powerful and progressive, the exciting V65 sets a new standard.

Her Olesinski-designed deep-V hull is optimised for greater lift and less drag, for lower planning speeds and greater efficiency. When entertaining, her spacious cockpit inspires relaxation with a sunpad and well-equipped dining area leading to the fully equipped aft galley.