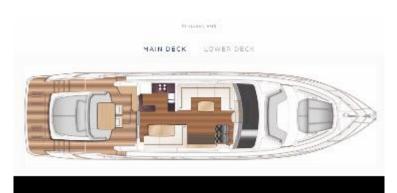

## **Interior Comfort**

The all-new Princess V65 is a game changer.

Her flexible saloon can be climate controlled or opened to the elements via triple sliding aft doors and a retractable sunroof. Below deck, eight guests enjoy four beautifully appointed cabins all bathed in natural light from elegant hull glazing, with the option of a further single cabin aft for occasional guests or crew.