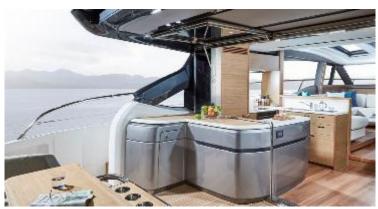

## **Exterior Comfort**

Powerful and progressive, the exciting V65 sets a new standard.

Her Olesinski-designed deep-V hull is optimised for greater lift and less drag, for lower planning speeds and greater efficiency. When entertaining, her spacious cockpit inspires relaxation with a sunpad and well-equipped dining area leading to the fully equipped aft galley.