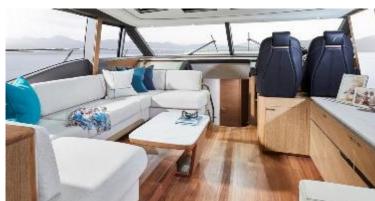

## **Interior Comfort**

The all-new Princess V65 is a game changer.

Her flexible saloon can be climate controlled or opened to the elements via triple sliding aft doors and a retractable sunroof. Below deck, eight guests enjoy four beautifully appointed cabins all bathed in natural light from elegant hull glazing, with the option of a further single cabin aft for occasional guests or crew.