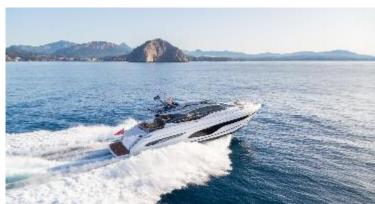

## **PRINCESS V65**

PRICE: CONTACT US

Princess V65 - Powerful and progressive; setting a new standard.

The saloon offers flexibility via triple sliding aft doord and a retractable sunroof, bathing the main deck in natural light. With five canopy blades to choose from and engines taking you up to 38 knots, the Princess V65 is as vivacious as she is valiant.

## **Exterior Comfort**

Powerful and progressive, the exciting V65 sets a new standard.

Her Olesinski-designed deep-V hull is optimised for greater lift and less drag, for lower planning speeds and greater efficiency. When entertaining, her spacious cockpit inspires relaxation with a sunpad and well-equipped dining area leading to the fully equipped aft galley.