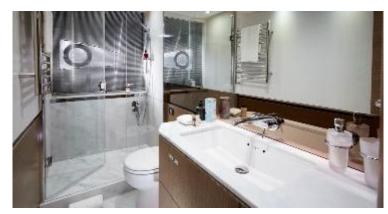

## **Interior Comfort**

The all-new Princess V65 is a game changer.

Her flexible saloon can be climate controlled or opened to the elements via triple sliding aft doors and a retractable sunroof. Below deck, eight guests enjoy four beautifully appointed cabins all bathed in natural light from elegant hull glazing, with the option of a further single cabin aft for occasional guests or crew.