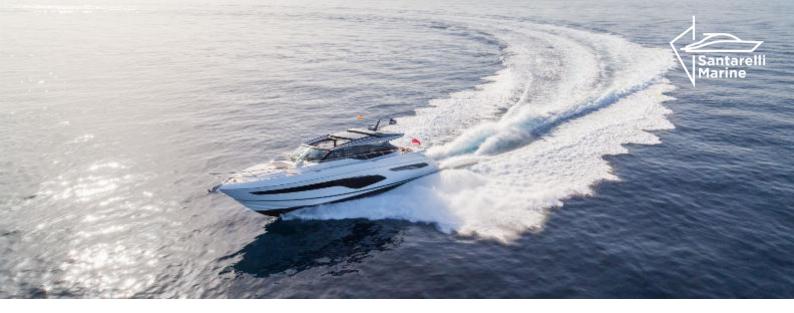

## **PRINCESS V65**

PRICE: CONTACT US

Princess V65 - Powerful and progressive; setting a new standard.

The saloon offers flexibility via triple sliding aft doord and a retractable sunroof, bathing the main deck in natural light. With five canopy blades to choose from and engines taking you up to 38 knots, the Princess V65 is as vivacious as she is valiant.

## **Exterior Comfort**

Powerful and progressive, the exciting V65 sets a new standard.

Her Olesinski-designed deep-V hull is optimised for greater lift and less drag, for lower planning speeds and greater efficiency. When entertaining, her spacious cockpit inspires relaxation with a sunpad and well-equipped dining area leading to the fully equipped aft galley.