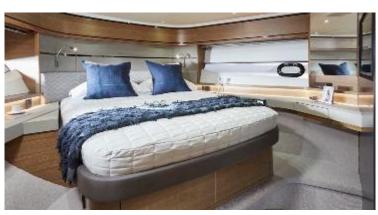

## **Interior Comfort**

The all-new Princess V65 is a game changer.

Her flexible saloon can be climate controlled or opened to the elements via triple sliding aft doors and a retractable sunroof. Below deck, eight guests enjoy four beautifully appointed cabins all bathed in natural light from elegant hull glazing, with the option of a further single cabin aft for occasional guests or crew.