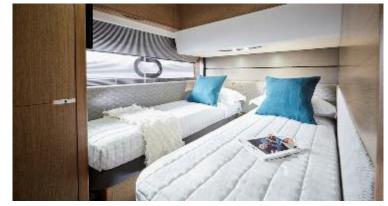

## **Interior Comfort**

The all-new Princess V65 is a game changer.

Her flexible saloon can be climate controlled or opened to the elements via triple sliding aft doors and a retractable sunroof. Below deck, eight guests enjoy four beautifully appointed cabins all bathed in natural light from elegant hull glazing, with the option of a further single cabin aft for occasional guests or crew.