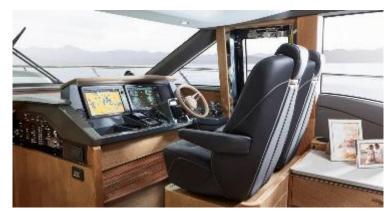

38 knots

Berths: 8 + 1



## **Exterior Comfort**

Powerful and progressive, the exciting V65 sets a new standard.

Her Olesinski-designed deep-V hull is optimised for greater lift and less drag, for lower planning speeds and greater efficiency. When entertaining, her spacious cockpit inspires relaxation with a sunpad and well-equipped dining area leading to the fully equipped aft galley.

## **Interior Comfort**

The all-new Princess V65 is a game changer.

Her flexible saloon can be climate controlled or opened to the elements via triple sliding aft doors and a retractable sunroof. Below deck, eight guests enjoy four beautifully appointed cabins all bathed in natural light from elegant hull glazing, with the option of a further single cabin aft for occasional guests or crew.